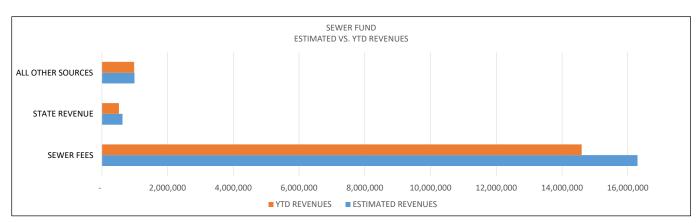

1,334,032        |
| FY18                 | 507,618        | 662,521        | 751,878           | 497,081          | 714,624        | 1,025,544        |
|                      |                |                |                   |                  |                |                  |
| FISCAL YEAR          | JAN            | FEB            | MAR               | APR              | MAY            | JUN              |
| FY 21                | 1,132,271      | 843,146        | 1,304,790         | 935,490          | -              | -                |
| FY 20                | 885,513        | 1,022,676      | 871,311           | 764,822          | 670,804        | 3,236,162        |

907,578

942,121

968,706

667,514

957,892

771,142

2,181,155

2,539,517

11

### **SEWER FUND REVENUES**



| Sewer Fund Estimated and Year-to-Date Revenues |                       |               |                       |                |  |  |  |  |  |
|------------------------------------------------|-----------------------|---------------|-----------------------|----------------|--|--|--|--|--|
|                                                | ESTIMATED<br>REVENUES | % OF<br>TOTAL | YTD<br>REVENUES       | %<br>RECEIVED  |  |  |  |  |  |
| SEWER FEES<br>OTHER CHARGES                    | 16,297,829<br>348.000 | 91.0%         | 14,598,617<br>181,818 | 89.6%<br>52.2% |  |  |  |  |  |
| STATE REVENUE                                  | 628,252<br>644,918    | 3.5%          | 519,630               | 82.7%          |  |  |  |  |  |
| TOTAL                                          | 17.918.999