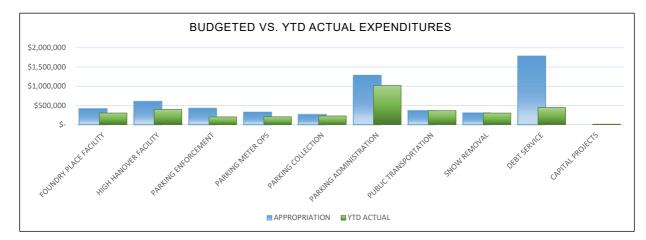

G AND TRANSPORTATION FUND**

#### MONTH ENDING May 31, 2021

The Parking & Transportation fund is a Special Revenue Fund which accounts for the proceeds of specific revenue sources and transfers from other funds that are restricted to expenditures for specified purposes.

#### REVENUES

Parking & Transportation expenditures are funded 100% from parking related revenues Parking Revenues in excess of Parking and Transportation operations are reported in the General Fund. The pie graph below displays the distribution of revenues between the General and Parking & Transportation Funds.

Estimated Revenues from Parking related fees are estimated for FY21 to be \$ 5.7 million. 42% of Parking related revenues are retained in the General Fund which offsets property taxes.



#### **EXPENDITURES**



| PARKING AND<br>TRANSPORTATION                                                                                                                                                                                               | APPROPRIATION                                                                                                  | PERIOD<br>ENDING<br>May 31, 2021                                        | ENCUMBRANCES                                                                         | Actual + Enc<br>Total                                                                                       | Year-To-Date<br>Balance                                                                              | %<br>Expended