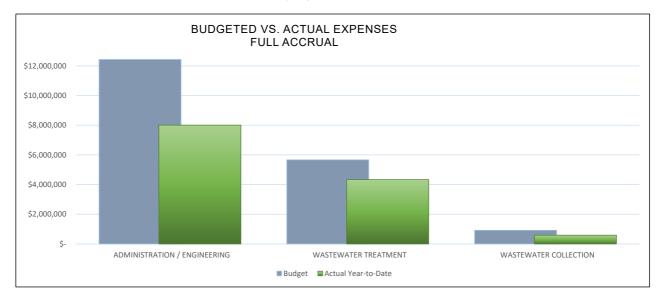

| 845,025 | 788,402 | 649,884 | 1,300,682 |  |  |  |  |
| FY18               | 838,590                                 | 1,007,896 | 853,629 | 751,069 | 737,062 | 686,356   |  |  |  |  |

| FY   | JAN     | FEB     | MAR     | APR     | *MAY      | JUNE      |
|------|---------|---------|---------|---------|-----------|-----------|
| FY21 | 914,094 | 615,036 | 619,021 | 857,529 | 991,946   | -         |
| FY20 | 606,941 | 567,523 | 657,476 | 558,450 | 991,948   | 1,237,800 |
| FY19 | 801,873 | 639,863 | 666,901 | 678,537 | 1,036,551 | 1,116,114 |
| FY18 | 721,789 | 611,340 | 718,228 | 626,619 | 1,151,748 | 1,175,887 |
| **** |         |         |         |         |           |           |

\*Estimated

## **SEWER FUND EXPENSES**

#### MONTH ENDING May 31, 2021

#### 91.7% of Fiscal Year



| SEWER FUND<br>FULL ACCRUAL   | APPROPRIATION | PERIOD<br>ENDING<br>May 31, 2021 | ENCUMBRANCES | ACTUAL + ENC<br>TOTAL | YEAR-TO-DATE<br>BALANCE | %<br>EXPENDED |
|------------------------------|---------------|----------------------------------|--------------|-----------------------|-------------------------|---------------|
|                              |               |                                  |              |                       |                         |               |
| ADMINISTRATION / ENGINEERING | 12.431.063    | 729.564                          | 40.512       | 8.006.638             | 4.424.425               | 64.4%         |
| WASTEWATER TREATMENT         | 5,667,258     | 518,910                          | 532,401      | 4,335,976             | 1,331,282