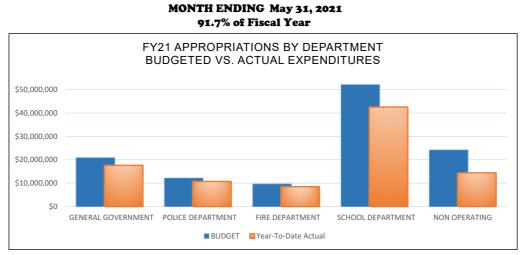

# **GENERAL FUND EXPENDITURES - Budget vs. YTD Actual**

|                           | APPROPRIATION | PERIOD<br>ENDING<br>May 31, 2021 | ENCUMBRANCES | Actual + Enc<br>Total | Year-To-Date<br>Balance | %tage<br>Expended |
|---------------------------|---------------|----------------------------------|--------------|-----------------------|-------------------------|-------------------|
| OPERATING                 |               |                                  |              |                       |                         |                   |
| GENERAL GOVERNMENT        | 20,896,449    | 1,264,200                        | 332,079      | 17,615,031            | 3,281,419               | 84%               |
| POLICE DEPARTMENT         | 12,152,363    | 704,871                          | 121,757      | 10,729,024            | 1,423,339               | 88%               |
| FIRE DEPARTMENT           | 9,624,468     | 540,621                          | 14,194       | 8,486,035             | 1,138,433               | 88%               |
| SCHOOL DEPARTMENT         | 52,102,298    | 3,423,923                        | -            | 42,553,820            | 9,548,478               | 82%               |
| COLLECTIVE BARGAINING     | 4,991         |                                  |              |                       | 4,991                   |                   |
| INDOOR POOL/PRESCOTT PARK | 174,344       | 99,344                           |              | 174,344               | -                       | 100%              |
| TOTAL OPERATING           | 94,954,913    | 6,032,959                        | 468,030      | 79,558,253            | 15,396,660              | 84%               |
| NON OPERATING             |               |                                  |              |                       |                         |                   |
| DEBT SERVICE              | 13,270,440    | 785,174                          | 2,400        | 6,393,983             | 6,876,457               | 48%               |
| COUNTY TAX                | 5,699,880     | -                                | -            | 5,667,030             | 32,850                  | 99%               |
| CAPITAL OUTLAY            | 1,276,000     | 6                                | 61,011       | 404,949               | 871,051                 | 32%               |
| OTHER NON-OPERATING       | 3,914,105     | 284,295                          | 27,275       | 1,941,009             | 1,973,096               | 50%               |
| TOTAL NON OPERATING       | 24,160,425    | 1,069,475                        | 90,686       | 14,406,971            | 9,753,454               | 60%               |
| TOTAL                     | 119,115,338   | 7,102,434                        | 558,715      | 93,965,224            | 25,150,114              | 79%               |