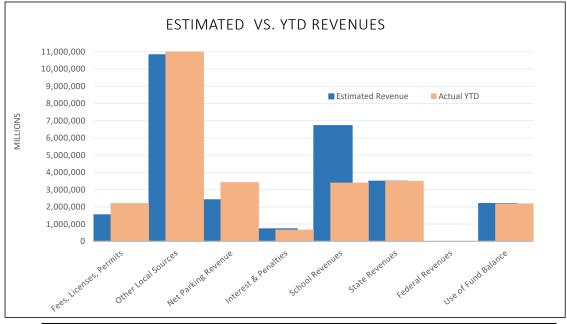

#### ESTIMATED REVENUES -detail pg 5-7

|                               |                | % of Total |
|-------------------------------|----------------|------------|
| Local Fees, Licenses, Permits | 1,536,600      | 1.3%       |
| Other Local Sources           | 10,825,772     | 9.1%       |
| Net Parking Revenues          | 2,412,305      | 2.0%       |
| Interest/Penalties            | 720,549        | 0.6%       |
| School Tuition                | 6,717,200      | 5.6%       |
| State Revenues                | 3,489,429      | 2.9%       |
| Use of Bond Premium           | -              | 0.0%       |
| Use of Fund Balance           | 2,200,000      | 1.8%       |
| Estimated Property Tax        | 91,213,483     | 76.6%      |
|                               | \$ 119,115,338 | 100%       |