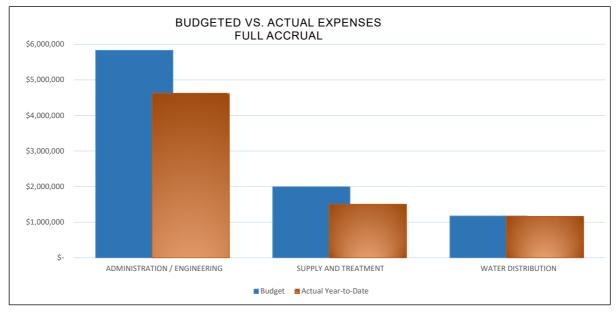

to 20 units \$9.81            |
| 2"                    | \$22.91                | Over 20 units \$12.11                        |
| 3"                    | \$36.26                |                                              |
| 4"                    | \$68.74                |                                              |
| 6"                    | \$120.27               |                                              |
| 8"                    | \$168.01               |                                              |
| 10"                   | \$252.02               |                                              |
|                       |                        |                                              |

# WATER FUND YTD EXPENSES

#### MONTH ENDING May 31, 2021

91.7% of Fiscal Year



| WATER FUND<br>FULL ACCRUAL   | APPROPRIATION | PERIOD<br>ENDING<br>May 31, 2021 | ENCUMBRANCES | ACTUAL + ENC<br>TOTAL | YEAR-TO-DATE<br>BALANCE | %<br>EXPENDED |
|------------------------------|---------------|----------------------------------|--------------|-----------------------|-------------------------|---------------|
| ADMINISTRATION / ENGINEERING | 5,829,188     | 366,492                          | 14,858       | 4,624,095             | 1,205,093               | 79.3%         |
| SUPPLY AND TREATMENT         | 1,996,850     | 125,372                          | 38,477       | 1,505,265             | 491,585                 | 75.4%         |
| WATER DISTRIBUTION           | 1,176,378     | 110,819                          | 122,431      | 1,163,288             | 13,090