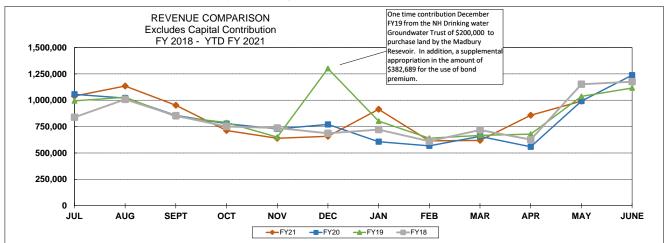

024,443     | 20.2%     | 1,824,185  | 90.1%    |  |  |  |  |  |
| OTHER FINANCING SOURCES                        | 367,486       | 3.7%      | 633,252    | 172.3%   |  |  |  |  |  |
| CAPITAL CONTRIBUTIONS                          | 0             | 0.0%      | 3,902,984  | 0.0%     |  |  |  |  |  |
| TOTAL                                          | \$ 10,010,677 | 100.0% \$ | 13,037,391 | 130.2%   |  |  |  |  |  |

Water Consumption Fees: Revenues based on water consumption

Other Charges: Meter fees, hydrant rental, utility revenue, fire services, job worked, backflow testing, capacity use surcharge Other Financing Sources: Interest on investments, interest only for special agreements

Capital Contributions : Contributions for capital projects from other governments or private entities



|               | Capital contribution from the Air Force for<br>the Pease Well Mitigation project: |         | Other Capital Contribution |
|---------------|-----------------------------------------------------------------------------------|---------|----------------------------|
| FY18          | 1,215,792                                                                         |         |                            |
| FY19          | 1,771,085                                                                         |         |                            |
| FY20          | 6,775,291                                                                         | FY20 YT | D \$52,000                 |
| FY21 YTD      | 3,902,984