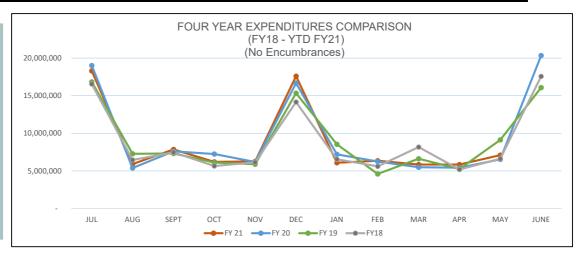

#### **EXPENDITURE TRENDS**

JULY:

Annualized Expenditures Transfer out from Departments to the *Leave at Termination* and *Health Insurance* Stabilization Funds.

December: County Tax Bill is Due.

December & June: Majority of Bond

Payments are due.

| FISCAL YEAR          | JUL              | AUG              | SEPT             | OCT              | NOV              | DEC        |
|----------------------|------------------|------------------|------------------|------------------|------------------|------------|
| FY 21                | 18,302,868       | 5,911,498        | 7,865,009        | 6,209,872        | 6,268,199        | 17,602,896 |
| FY 20                | 19,012,706       | 5,386,870        | 7,603,595        | 7,242,445        | 6,188,622        | 16,668,166 |
| FY 19                | 16,842,575       | 7,275,900        | 7,325,391        | 6,108,752        | 5,885,054        | 15,334,914 |
| FY 18                | 16,553,997       | 6,451,334        | 7,475,654        | 5,660,309        | 6,152,838        | 14,159,110 |
|                      |                  |                  |                  |                  |                  |            |
| -                    |                  |                  |                  |                  |                  |            |
|                      |                  |                  |                  |                  |                  | June       |
| FISCAL YEAR          | JAN              | FEB              | MAR              | APR              | MAY              | June       |
| FISCAL YEAR<br>FY 21 | JAN<br>6,093,183 | FEB<br>6,353,965 | MAR<br>5,847,200 | APR<br>5,849,386 | MAY<br>7,102,434 | June<br>-  |
|                      |                  |                  |                  |                  |                  |            |
| FY 21                | 6,093,183        | 6,353,965        | 5,847,200        | 5,849,386        | 7,102,434        | -          |