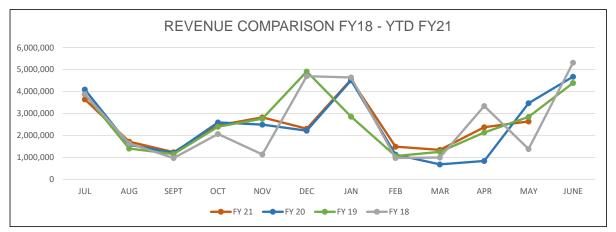

its |         | 1,536,600   | 5%         |    | 2,216,366   | 144% |
| Other Local Sources     |         | 10,825,772  | 39%        |    | 11,115,752  | 103% |
| Net Parking Revenue     |         | 2,412,305   | 9%         |    | 3,436,336   | 142% |
| nterest & Penalties     |         | 720,549     | 3%         |    | 679,983     | 94%  |
| School Revenues         |         | 6,717,200   | 24%        |    | 3,404,366   | 51%  |
| State Revenues          |         | 3,489,429   | 13%        |    | 3,504,393   | 100% |
| Federal Revenues        |         | (           | 0%         |    | 0           | 0%   |
| Use of Fund Balance     |         | 2,200,000   | 8%         |    | 2,200,000   | 100% |
| TOTAL REVENUES          | \$      | 27,901,855  | 100%       | \$ | 26,557,196  | 95%  |





| FY    | JUL       | AUG       | SEPT      | ОСТ       | NOV       | DEC       |
|-------|-----------|-----------|-----------|-----------|-----------|-----------|
| FY 21 | 3,639,782 | 1,716,727 | 1,236,902 | 2,456,683 | 2,821,843 | 2,302,991 |
| FY 20 | 4,091,339 | 1,568,747 | 1,204,577 | 2,594,252 | 2,493,130 | 2,217,945 |
| FY 19 | 3,874,875 | 1,404,708 | 1,148,900 | 2,393,192 | 2,761,580 | 4,911,352 |
| FY 18 | 3,876,359 | 1,631,971 | 968,301   | 2,064,972 | 1,133,470 | 4,695,301 |

| <u>FY</u> | JAN       | FEB       | MAR       | APR       | MAY       | JUNE      |
|-----------|-----------|-----------|-----------|-----------|-----------|-----------|
| FY 21     | 4,540,869 | 1,486,926 | 1,341,846 | 2,373,148 | 2,639,480 | -         |
| FY 20     | 4,505,484 | 1,129,603 | 680,899