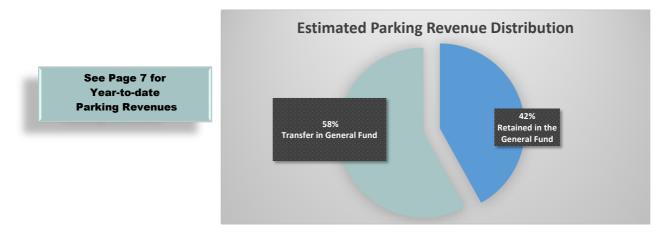

#### ESTIMATED REVENUES -detail pg 5-7

|                               |                | % of Total |
|-------------------------------|----------------|------------|
| Local Fees, Licenses, Permits | 1,536,600      | 1.3%       |
| Other Local Sources           | 10,825,772     | 9.1%       |
| Net Parking Revenues          | 2,412,305      | 2.0%       |
| Interest/Penalties            | 720,549        | 0.6%       |
| School Tuition                | 6,717,200      | 5.6%       |
| State Revenues                | 3,489,429      | 2.9%       |
| Use of Bond Premium           | -              | 0.0%       |
| Use of Fund Balance           | 2,200,000      | 1.8%       |
| Estimated Property Tax        | 91,213,483     | 76.6%      |
|                               | \$ 119,115,338 | 100%       |