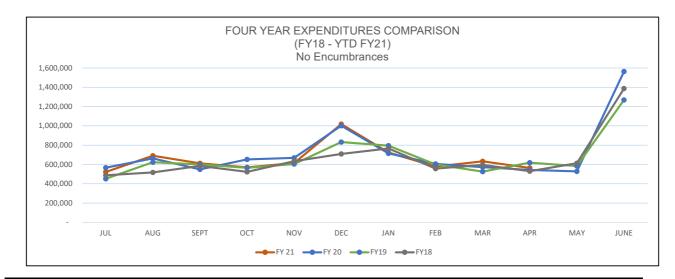

#### **EXPENDITURE TRENDS**

JULY:

Annualized Expenditures Transfer out from Departments to the *Leave at Termination* and *Health Insurance* Stabilization Funds.

December: County Tax Bill is Due.

December & June: Majority of Bond

Payments are due.

| FISCAL YEAR          | JUL              | AUG              | SEPT             | OCT              | NOV              | DEC        |
|----------------------|------------------|------------------|------------------|------------------|------------------|------------|
| FY 21                | 18,302,868       | 5,911,498        | 7,865,009        | 6,209,872        | 6,268,199        | 17,602,896 |
| FY 20                | 19,012,706       | 5,386,870        | 7,603,595        | 7,242,445        | 6,188,622        | 16,668,166 |
| FY 19                | 16,842,575       | 7,275,900        | 7,325,391        | 6,108,752        | 5,885,054        | 15,334,914 |
| FY 18                | 16,553,997       | 6,451,334        | 7,475,654        | 5,660,309        | 6,152,838        | 14,159,110 |
|                      |                  |                  |                  |                  |                  |            |
| -                    |                  |                  |                  |                  |                  |            |
|                      |                  |                  |                  |                  |                  | June       |
| FISCAL YEAR          | JAN              | FEB              | MAR              | APR              | MAY              | June       |
| FISCAL YEAR<br>FY 21 | JAN<br>6,093,183 | FEB<br>6,353,965 | MAR<br>5,847,200 | APR<br>5,849,386 | MAY<br>7,102,434 | June<br>-  |
|                      |                  |                  |                  |                  |                  |            |
| FY 21                | 6,093,183        | 6,353,965        | 5,847,200        | 5,849,386        | 7,102,434        | -          |