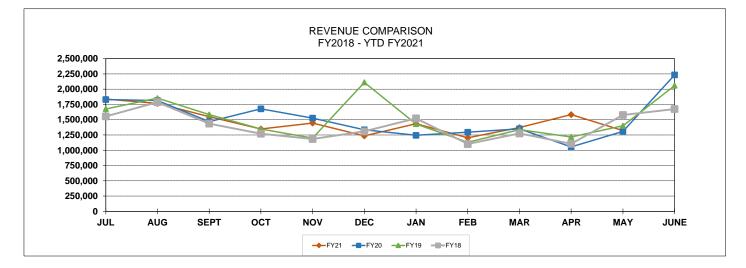

| ESTIMATED<br>REVENUES | % OF<br>TOTAL | YTD<br>REVENUES       | %<br>RECEIVED  |  |  |  |  |  |
| SEWER FEES<br>OTHER CHARGES                    | 16,297,829<br>348.000 | 91.0%         | 14,598,617<br>181,818 | 89.6%<br>52.2% |  |  |  |  |  |
| STATE REVENUE                                  | 628,252<br>644,918    | 3.5%          | 519,630               | 82.7%          |  |  |  |  |  |
| TOTAL                                          | 17.918.999            | 100.0%        | 16.098.147            | 89.8%          |  |  |  |  |  |

Sewer Fees : Sewer charges based on water consumption Other Charges : Septage, permits, and capacity use surcharge State Revenues: State Aid Grants Other Financing Sources : Interest on investments and special agreements



| <u>FY</u> | JUL       | AUG       | SEPT      | ост       | NOV       |    | DEC       |
|-----------|-----------|-----------|-----------|-----------|-----------|----|-----------|
| FY21      | 1,838,919 | 1,767,116 | 1,548,572 | 1,349,307 | 1,446,022 |    | 1,234,782 |
| FY20      | 1,830,650 | 1,815,449 | 1,467,850 | 1,678,053 | 1,526,408 |    | 1,335,715 |
| FY19      | 1,676,252 | 1,853,277 | 1,583,806 | 1,347,764 | 1,199,105 |    | 2,111,382 |
| FY18      | 1,554,758 | 1,787,155 | 1,436,982 | 1,271,344 | 1,183,427 |    | 1,309,024 |
|           |           |           |           |           |           |    |           |
| FY        | JAN       | FEB       | MAR       | APR       | *MAY      |    | JUNE      |
| FY21      | 1,433,678 | 1,204,418 | 1,371,239 | 1,583,056 | 1,321,03