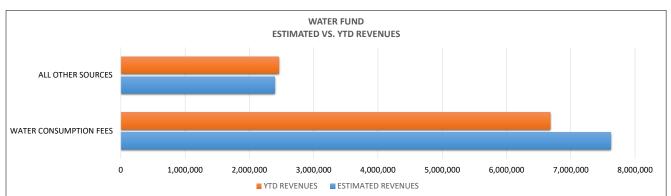

| 623,841        | 600,496        | 565,828        | 604,271 | 832,357   |
| FY18                 | 488.099        | 518,219        | 585,122        | 522,965        | 633,742 | 708,600   |
| 1110                 | ,              | ,              | ,              | ,              | ,       | ,         |
| FISCAL YEAR          | JAN            | FEB            | MAR            | APR            | MAY     | JUN       |
|                      |                | FEB<br>578,095 | ,              | APR<br>564,055 |         |           |
| FISCAL YEAR          | JAN            |                | MAR            |                | MAY     | JUN       |
| FISCAL YEAR<br>FY 21 | JAN<br>724,212 | 578,095        | MAR<br>633,016 | 564,055        | MAY -   | JUN<br>-  |

#### WATER FUND REVENUES



| Water Fund Estimated and Year-to-Date Revenues |               |           |            |          |  |  |  |  |  |
|------------------------------------------------|---------------|-----------|------------|----------|--|--|--|--|--|
|                                                | ESTIMATED     | % OF      | YTD        | %        |  |  |  |  |  |
|                                                | REVENUES      | TOTAL     | REVENUES   | RECEIVED |  |  |  |  |  |
| WATER CONSUMPTION FEES                         | 7,618,748     | 76.1%     | 6,676,970  | 87.6%    |  |  |  |  |  |
| OTHER CHARGES                                  | 2,024,443     | 20.2%     | 1,824,185  | 90.1%    |  |  |  |  |  |
| OTHER FINANCING SOURCES                        | 367,486       | 3.7%      | 633,252