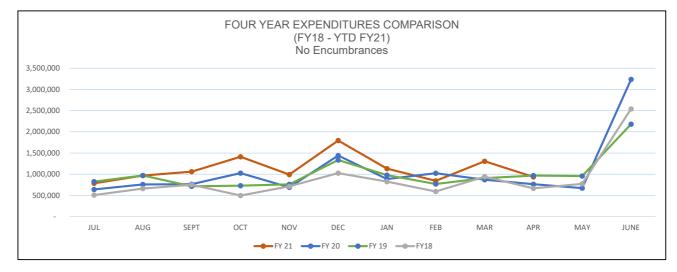

#### **EXPENDITURE TRENDS**

JULY:

Annualized Expenditures Transfer out from Departments to the *Leave at Termination* and *Health Insurance* Stabilization Funds.

December: County Tax Bill is Due.

December & June: Majority of Bond

Payments are due.

| FISCAL YEAR          | JUL              | AUG              | SEPT             | OCT              | NOV              | DEC        |
|----------------------|------------------|------------------|------------------|------------------|------------------|------------|
| FY 21                | 18,302,868       | 5,911,498        | 7,865,009        | 6,209,872        | 6,268,199        | 17,602,896 |
| FY 20                | 19,012,706       | 5,386,870        | 7,603,595        | 7,242,445        | 6,188,622        | 16,668,166 |
| FY 19                | 16,842,575       | 7,275,900        | 7,325,391        | 6,108,752        | 5,885,054        | 15,334,914 |
| FY 18                | 16,553,997       | 6,451,334        | 7,475,654        | 5,660,309        | 6,152,838        | 14,159,110 |
|                      |                  |                  |                  |                  |                  |            |
| -                    |                  |                  |                  |                  |                  |            |
|                      |                  |                  |                  |                  |                  | June       |
| FISCAL YEAR          | JAN              | FEB              | MAR              | APR              | MAY              | June       |
| FISCAL YEAR<br>FY 21 | JAN<br>6,093,183 | FEB<br>6,353,965 | MAR<br>5,847,200 | APR<br>5,849,386 | MAY<br>7,102,434 | June<br>-  |
|                      |                  |                  |                  |                  |                  |            |
| FY 21                | 6,093,183        | 6,353,965        | 5,847,200        | 5,849,386        | 7,102,434        | -          |